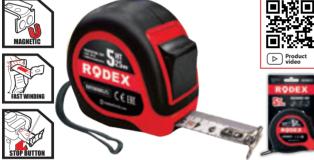

### **MEASURING TAPE**

 » Self-locking function, automatic recycling at the push of a button, press and stop, safe and secure.
 » Suitable for construction, decoration, drawing and other necessary tools for household

» Suitable for construction, decoration, drawing and other necessary tools for household measurement.

| CODE          | FEATURES | PCS |
|---------------|----------|-----|
| RHT0901160316 | 3м*16мм  | 180 |
| RHT0901160519 | 5м*19мм  | 120 |
| RHT0901160525 | 5м*25мм  | 120 |
| RHT0901160102 | 10м*25мм | 60  |