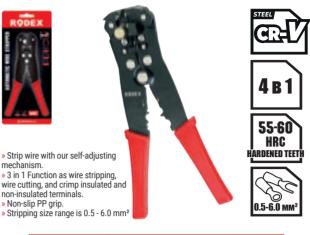

# CARBON STEEL 18мм 0,60mm ----

|   | CODE          | FEATURES       | PCS    |
|---|---------------|----------------|--------|
| 1 | RHT0608200008 | 100х18х 0.6 мм | 20/400 |

SCREWDRIVER SET WITH MAGNETIC TIPS