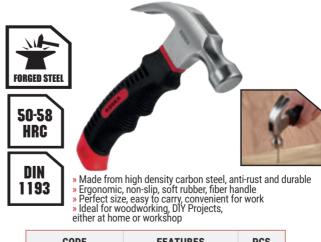

### MINI SPIRIT LEVEL

| CODE          | FEATURES         | PCS |
|---------------|------------------|-----|
| RHT0904130001 | 85 * 20 * 45.5мм | 240 |

Root

50-58

HRC

**FORGED STEEL** 

DIN

1041

### HAMMER WITH WOODEN HANDLE

» Made of special alloy steel » Induction hardened

- Induction nature of a state of
- rectangular to triangular.

» The thick part is used for driving nails, while the pointed part is used to hollow an ROOFT area or break an area and object.

| CODE          | FEATURES | PCS |
|---------------|----------|-----|
| RHT0801100010 | 100 Gr   | 120 |
| RHT0801100020 | 200 Gr   | 72  |
| RHT0801100030 | 300 Gr   | 60  |
| RHT0801100050 | 500 Gr   | 48  |
| RHT0801100080 | 800 Gr   | 24  |
| RHT0801100100 | 1000 Gr  | 24  |
| RHT0801100150 | 1500 Gr  | 12  |
| RHT0801100200 | 2000 Gr  | 12  |