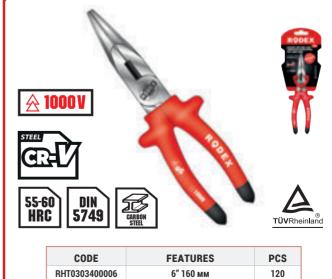

### LONG NOSE PLIER

| CODE          | FEATURES  | PCS |
|---------------|-----------|-----|
| RHT0303200006 | 6″ 160 мм | 120 |