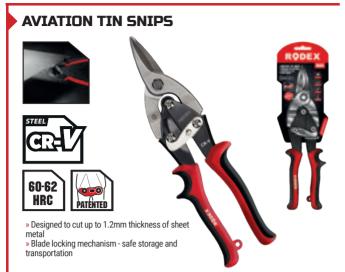

### AVIATION TIN SNIPS

### **AVIATION TIN SNIPS**

| CODE          | FEATURES            | PCS |
|---------------|---------------------|-----|
| RHT0603130010 | 10" 250mm Right Cut | 48  |