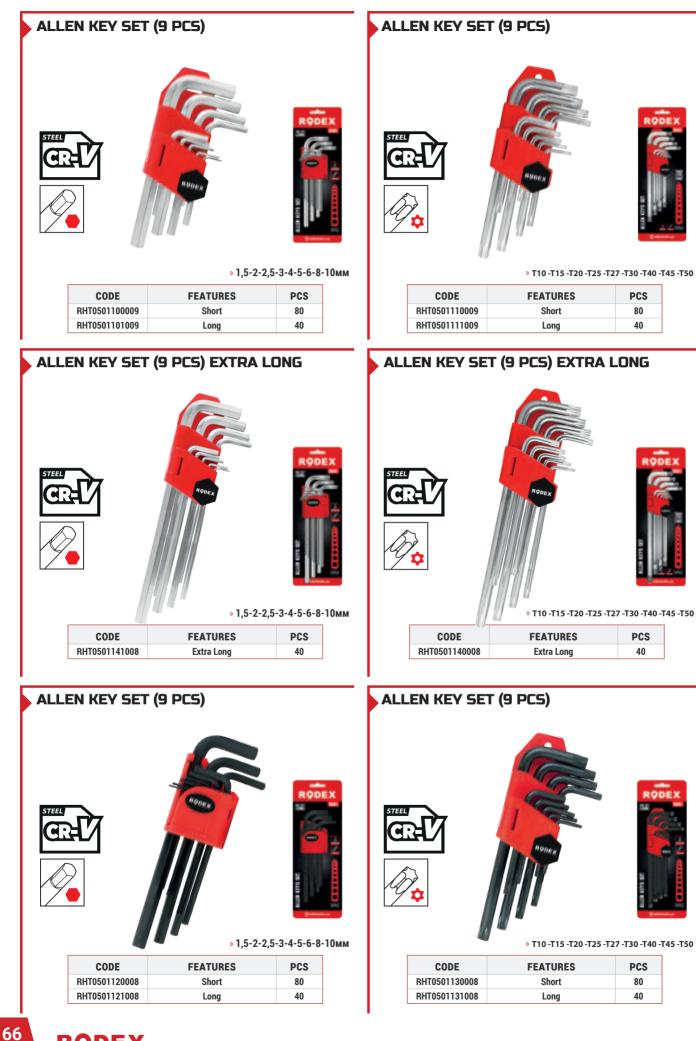

T0301400007 | 7" 180 мм | 60  |
| RHT0301400008 | 8" 200 мм | 60  |



**ISOLATED LONG NOSE PLIER** 







| CODE          | FEATURES   | PCS |
|---------------|------------|-----|
| RHT0309200006 | 6" 150 мм  | 120 |
| RHT0309200008 | 8" 200 мм  | 72  |
| RHT0309200010 | 10" 250 мм | 48  |
| RHT0309200012 | 12" 300 мм | 36  |



| RHT0310100015 | 1-1/2" 55 мм | 24 |
|---------------|--------------|----|
| RHT0310100002 | 2" 67 мм     | 16 |



10" 250 мм

48

RHT0307200010

| ADJUSTABLE WRENCH |
|-------------------|
|-------------------|



| CODE          | FEATURES   | PCS |
|---------------|------------|-----|
| RHT0309100006 | 6" 150 мм  | 60  |
| RHT0309100008 | 8" 200 мм  | 60  |
| RHT0309100010 | 10" 250 мм | 36  |
| RHT0309100012 | 12" 300 мм | 24  |



### SOCKET WRENCH SET







| CODE          | FEATURES               | PCS |
|---------------|------------------------|-----|
| RHT0603120010 | 10" 250mm Straight Cut | 60  |
| RHT0603120012 | 12" 300mm Long Cut     | 48  |

### AVIATION TIN SNIPS





### **AVIATION TIN SNIPS**



| CODE          | FEATURES            | PCS |
|---------------|---------------------|-----|
| RHT0603130010 | 10" 250mm Right Cut | 48  |

### FENCING PLIERS



### MINI BOLT CUTTER







RQDEX



### **AUTOMATIC WIRE STRIPPER**



**FEATURES** 

7" / Ø 0.5-6.0 мм

PCS

40

### WIRE STRIPPER



# CARBON STEEL 18мм 0,60mm ----

|   | CODE          | FEATURES       | PCS    |
|---|---------------|----------------|--------|
| 1 | RHT0608200008 | 100х18х 0.6 мм | 20/400 |



SCREWDRIVER SET WITH MAGNETIC TIPS





### WIRE CUP BRUSH



»