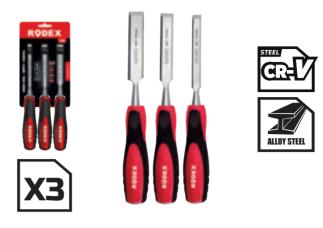

### WOODEN CHISEL SET

| CODE          | FEATURES    | PCS |
|---------------|-------------|-----|
| RHT1101200003 | 12-16-18 мм | 48  |