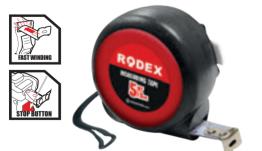

#### **MEASURING TAPE**

» Self-locking function, automatic recycling at the push of a button, automatic stop, safe and secure.
Suitable for construction decoration drawing and other necessary tools for household

 $\ensuremath{\mathsf{s}}$  » Suitable for construction, decoration, drawing and other necessary tools for household measurement.

| CODE          | FEATURES  | PCS |
|---------------|-----------|-----|
| RHT0901150316 | 3м*16мм   | 240 |
| RHT0901150519 | 5м*19мм   | 120 |
| RHT0901150725 | 7.5м*25мм | 48  |
| RHT0901150102 | 10м*25мм  | 48  |