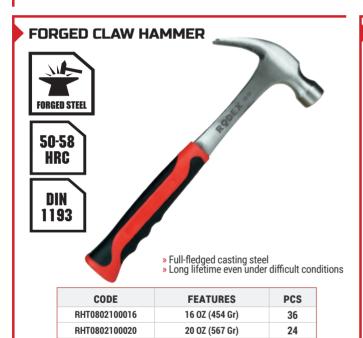

| CODE          | FEATURES | PCS |
|---------------|----------|-----|
| RHT0801100010 | 100 Gr   | 120 |
| RHT0801100020 | 200 Gr   | 72  |
| RHT0801100030 | 300 Gr   | 60  |
| RHT0801100050 | 500 Gr   | 48  |
| RHT0801100080 | 800 Gr   | 24  |
| RHT0801100100 | 1000 Gr  | 24  |
| RHT0801100150 | 1500 Gr  | 12  |
| RHT0801100200 | 2000 Gr  | 12  |

| CODE          | FEATURES       | PCS |
|---------------|----------------|-----|
| RHT0802110016 | 16 OZ (454 Gr) | 36  |
| RHT0802110020 | 20 OZ (567 Gr) | 24  |