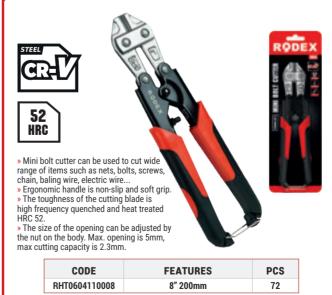

16 |



10" 250 мм

48

RHT0307200010

| ADJUSTABLE WRENCH |
|-------------------|
|-------------------|



| CODE          | FEATURES   | PCS |
|---------------|------------|-----|
| RHT0309100006 | 6" 150 мм  | 60  |
| RHT0309100008 | 8" 200 мм  | 60  |
| RHT0309100010 | 10" 250 мм | 36  |
| RHT0309100012 | 12" 300 мм | 24  |



### SOCKET WRENCH SET







| CODE          | FEATURES               | PCS |
|---------------|------------------------|-----|
| RHT0603120010 | 10" 250mm Straight Cut | 60  |
| RHT0603120012 | 12" 300mm Long Cut     | 48  |

### AVIATION TIN SNIPS





### **AVIATION TIN SNIPS**



| CODE          | FEATURES            | PCS |
|---------------|---------------------|-----|
| RHT0603130010 | 10" 250mm Right Cut | 48  |

### FENCING PLIERS



### MINI BOLT CUTTER







RQDEX



### **AUTOMATIC WIRE STRIPPER**



**FEATURES** 

7" / Ø 0.5-6.0 мм

PCS

40

### WIRE STRIPPER



# CARBON STEEL 18мм 0,60mm ----

|   | CODE          | FEATURES       | PCS    |
|---|---------------|----------------|--------|
| 1 | RHT0608200008 | 100х18х 0.6 мм | 20/400 |



SCREWDRIVER SET WITH MAGNETIC TIPS





### WIRE CUP BRUSH



» The wire material is crimped brass-plated steel.

> Heavy-duty cleaning of metal surfaces.
 > Suitable for cleaning work on medium to large steel surfaces, serving also for the removal of corrosion, paint, light deburring, heavy rust or varnish.

| CODE          | FEATURES         | PCS |
|---------------|------------------|-----|
| RHT1502110065 | Wire M14, 65 мм  | 100 |
| RHT1502110075 | Wire M14, 75 мм  | 80  |
| RHT1502110100 | Wire