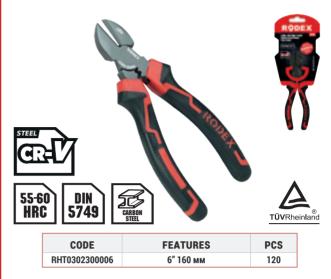

#### SIDE CUTTING PLIER

### COMBINATION PLIER

| CODE          | FEATURES  | PCS |
|---------------|-----------|-----|
| RHT0301200006 | 6" 160 мм | 60  |
| RHT0301200007 | 7" 180 мм | 60  |
| RHT0301200008 | 8" 200 мм | 60  |