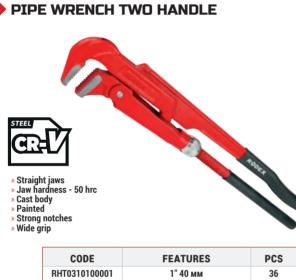

| RHT0310100015 | 1-1/2" 55 мм | 24 |
|---------------|--------------|----|
| RHT0310100002 | 2" 67 мм     | 16 |

10" 250 мм

48

RHT0307200010

| ADJUSTABLE WRENCH |
|-------------------|
|-------------------|