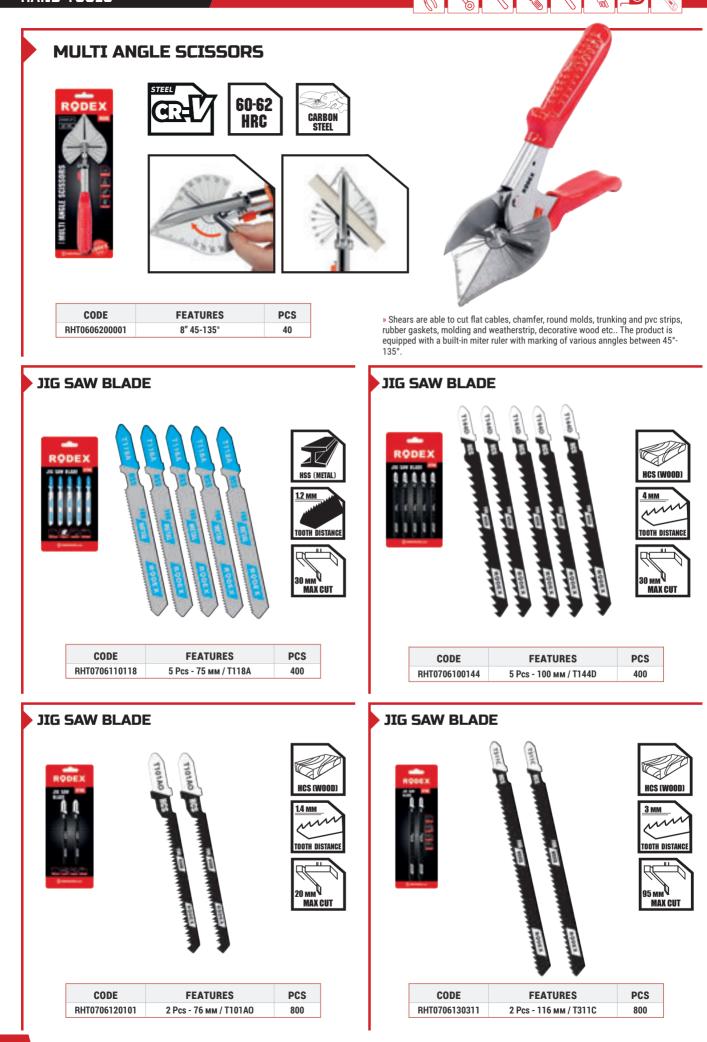

# CARBON STEEL 18мм 0,60mm ----

|   | CODE          | FEATURES       | PCS    |
|---|---------------|----------------|--------|
| 1 | RHT0608200008 | 100х18х 0.6 мм | 20/400 |

SCREWDRIVER SET WITH MAGNETIC TIPS