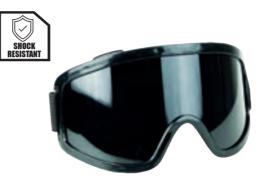

» The glasses are well ventilated and do not fog

| CODE          | FEATURES | PCS |
|---------------|----------|-----|
| RHT1811100005 | Black    | 200 |