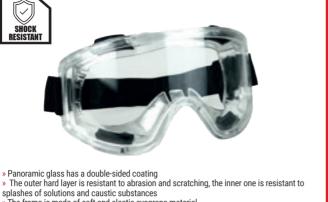

| CODE          | FEATURES    | PCS |
|---------------|-------------|-----|
| RHT1811100001 | Transparent | 200 |

SAFETY GOGGLES

Panoramic glass has a double-sided coating
 The outer hard layer is resistant to abrasion and scratching, the inner one is resistant to

splashes of solutions and caustic substances » The frame is made of soft and elastic evoprene material

» The glasses are well ventilated and do not fog

| CODE          | FEATURES | PCS |
|---------------|----------|-----|
| RHT1811100003 | Red      | 200 |