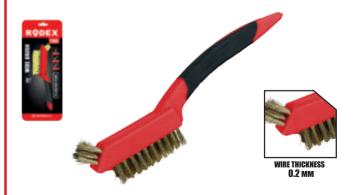

### WIRE BRUSH

 » The wire material is brass, upper head is steel wire. Handle is rubber coated PP.
 » The brass brush is ideal to clean metal surfaces without scratching them, while the steel wire brush is for rust removal.