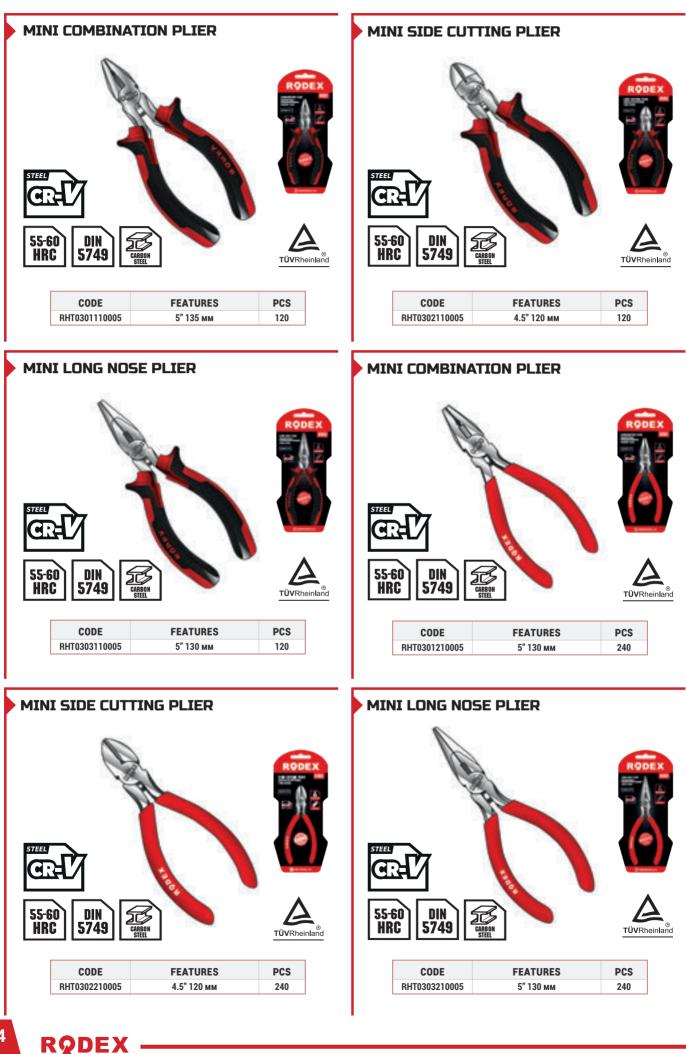

#### SIDE CUTTING PLIER

### COMBINATION PLIER

| CODE          | FEATURES  | PCS |
|---------------|-----------|-----|
| RHT0301200006 | 6" 160 мм | 60  |
| RHT0301200007 | 7" 180 мм | 60  |
| RHT0301200008 | 8" 200 мм | 60  |

### LONG NOSE PLIER

| CODE          | FEATURES  | PCS |
|---------------|-----------|-----|
| RHT0303200006 | 6″ 160 мм | 120 |

### SIDE CUTTING PLIER

ISOLATED COMBINATION PLIER

| CODE          | FEATURES  | PCS |
|---------------|-----------|-----|
| RHT0301400006 | 6" 160 мм | 60  |
| RHT0301400007 | 7" 180 мм | 60  |
| RHT0301400008 | 8" 200 мм | 60  |

**ISOLATED LONG NOSE PLIER** 

| CODE          | FEATURES   | PCS |
|---------------|------------|-----|
| RHT0309200006 | 6" 150 мм  | 120 |
| RHT0309200008 | 8" 200 мм  | 72  |
| RHT0309200010 | 10" 250 мм | 48  |
| RHT0309200012 | 12" 300 мм | 36  |