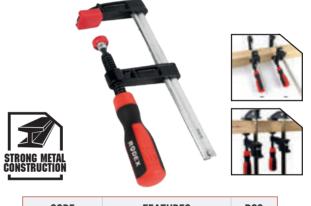

### F-CLAMP HEAVY DUTY

| CODE          | FEATURES | PCS |
|---------------|----------|-----|
| RHT1203100040 | 400 мм   | 10  |
| RHT1203100050 | 500 мм   | 10  |
| RHT1203100060 | 600 мм   | 10  |
| RHT1203100080 | 800 мм   | 10  |
| RHT1203100100 | 1000 мм  | 10  |