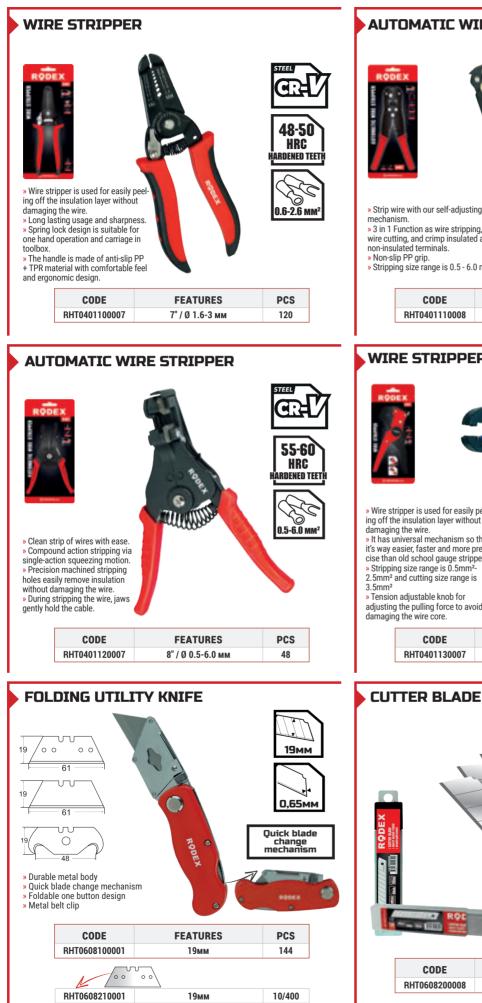

### **AUTOMATIC WIRE STRIPPER**

**FEATURES** 

7" / Ø 0.5-6.0 мм

PCS

40

### WIRE STRIPPER