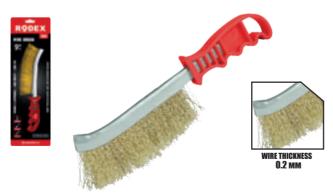

### WIRE BRUSH

**RQDEX** -

 » The wire material is brass, upper head is steel wire. Handle is PP.
 » Cleans places where strong scrubbing is needed, it helps to remove the welding slag, rust, paint stains, and can clean steel parts, machinery, unfinished metal parts.