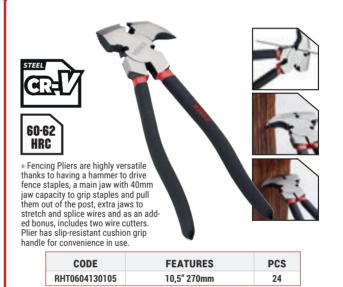

100002 | 2" 67 мм     | 16 |



10" 250 мм

48

RHT0307200010

| ADJUSTABLE WRENCH |
|-------------------|
|-------------------|



| CODE          | FEATURES   | PCS |
|---------------|------------|-----|
| RHT0309100006 | 6" 150 мм  | 60  |
| RHT0309100008 | 8" 200 мм  | 60  |
| RHT0309100010 | 10" 250 мм | 36  |
| RHT0309100012 | 12" 300 мм | 24  |



### SOCKET WRENCH SET







| CODE          | FEATURES               | PCS |
|---------------|------------------------|-----|
| RHT0603120010 | 10" 250mm Straight Cut | 60  |
| RHT0603120012 | 12" 300mm Long Cut     | 48  |

### AVIATION TIN SNIPS





### **AVIATION TIN SNIPS**



| CODE          | FEATURES            | PCS |
|---------------|---------------------|-----|
| RHT0603130010 | 10" 250mm Right Cut | 48  |

### FENCING PLIERS



### MINI BOLT CUTTER







RQDEX



### **AUTOMATIC WIRE STRIPPER**



**FEATURES** 

7" / Ø 0.5-6.0 мм

PCS

40

### WIRE STRIPPER



# CARBON STEEL 18мм 0,60mm ----

|   | CODE          | FEATURES       | PCS    |
|---|---------------|----------------|--------|
| 1 | RHT0608200008 | 100х18х 0.6 мм | 20/400 |



SCREWDRIVER SET WITH MAGNETIC TIPS





### WIRE CUP BRUSH



» The wire material is crimped brass-plated steel.

> Heavy-duty cleaning of metal surfaces.
 > Suitable for cleaning work on medium to large steel surfaces, serving also for the removal of corrosion, paint, light deburring, heavy rust or varnish.

| CODE          | FEATURES         | PCS |
|---------------|------------------|-----|
| RHT1502110065 | Wire M14, 65 мм  | 100 |
| RHT1502110075 | Wire M14, 75 мм  | 80  |