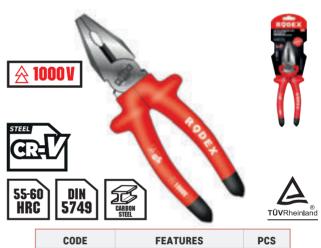

### LONG NOSE PLIER

| CODE          | FEATURES  | PCS |
|---------------|-----------|-----|
| RHT0303200006 | 6″ 160 мм | 120 |