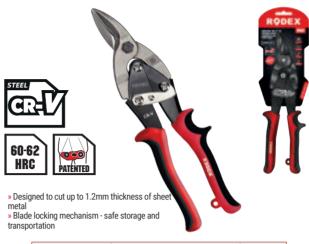

### AVIATION TIN SNIPS

### **AVIATION TIN SNIPS**

| CODE          | FEATURES            | PCS |
|---------------|---------------------|-----|
| RHT0603130010 | 10" 250mm Right Cut | 48  |