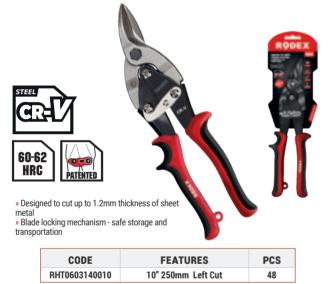

### **AVIATION TIN SNIPS**

| CODE          | FEATURES            | PCS |
|---------------|---------------------|-----|
| RHT0603130010 | 10" 250mm Right Cut | 48  |