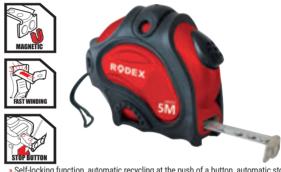

### **MEASURING TAPE**

 » Self-locking function, automatic recycling at the push of a button, press and stop, safe and secure.
 » Suitable for construction, decoration, drawing and other necessary tools for household

» Suitable for construction, decoration, drawing and other necessary tools for household measurement.

| CODE          | FEATURES | PCS |
|---------------|----------|-----|
| RHT0901160316 | 3м*16мм  | 180 |
| RHT0901160519 | 5м*19мм  | 120 |
| RHT0901160525 | 5м*25мм  | 120 |
| RHT0901160102 | 10м*25мм | 60  |