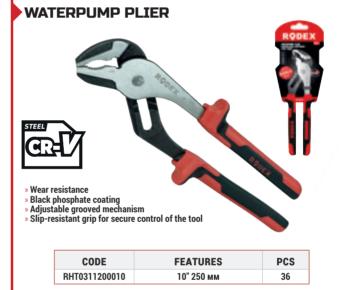

06 | 6" 160 мм | 60  |
| RHT0301400007 | 7" 180 мм | 60  |
| RHT0301400008 | 8" 200 мм | 60  |



**ISOLATED LONG NOSE PLIER** 







| CODE          | FEATURES   | PCS |
|---------------|------------|-----|
| RHT0309200006 | 6" 150 мм  | 120 |
| RHT0309200008 | 8" 200 мм  | 72  |
| RHT0309200010 | 10" 250 мм | 48  |
| RHT0309200012 | 12" 300 мм | 36  |



| RHT0310100015 | 1-1/2" 55 мм | 24 |
|---------------|--------------|----|
| RHT0310100002 | 2" 67 мм     | 16 |



10" 250 мм

48

RHT0307200010

| ADJUSTABLE WRENCH |
|-------------------|
|-------------------|



| CODE          | FEATURES   | PCS |
|---------------|------------|-----|
| RHT0309100006 | 6" 150 мм  | 60  |
| RHT0309100008 | 8" 200 мм  | 60  |
| RHT0309100010 | 10" 250 мм | 36  |
| RHT0309100012 | 12" 300 мм | 24  |



### SOCKET WRENCH SET







| CODE          | FEATURES               | PCS |
|---------------|------------------------|-----|
| RHT0603120010 | 10" 250mm Straight Cut | 60  |
| RHT0603120012 | 12" 300mm Long Cut     | 48  |

### AVIATION TIN SNIPS





### **AVIATION TIN SNIPS**



| CODE          | FEATURES            | PCS |
|---------------|---------------------|-----|
| RHT0603130010 | 10" 250mm Right Cut | 48  |

### FENCING PLIERS



### MINI BOLT CUTTER







RQDEX



### **AUTOMATIC WIRE STRIPPER**



**FEATURES** 

7" / Ø 0.5-6.0 мм

PCS

40

### WIRE STRIPPER



# CARBON STEEL 18мм 0,60mm ----

|   | CODE          | FEATURES       | PCS    |
|---|---------------|----------------|--------|
| 1 | RHT0608200008 | 100х18х 0.6 мм | 20/400 |



SCREWDRIVER SET WITH MAGNETIC TIPS