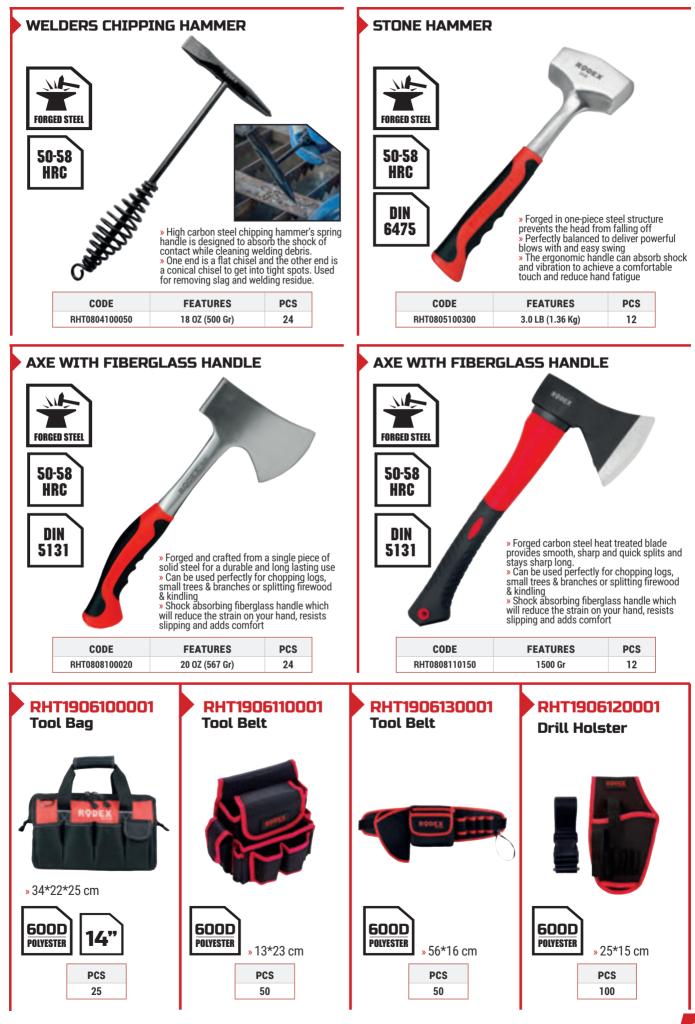

| CODE          | FEATURES       | PCS |
|---------------|----------------|-----|
| RHT0802110016 | 16 OZ (454 Gr) | 36  |
| RHT0802110020 | 20 OZ (567 Gr) | 24  |

### **ROOFING HAMMER** FORGED STEEL » It is used in roofing works with thin sheet metal » Suitable for trimming roof edges and fixing to roof frame 50-58 HRC roof frame. Also Ideal claw hammer for Also Ideal claw hammer ror driving nails, ripping out nails, wood work, framing, and punching holes in drywall and shingles Features a pointed rip claw to pull nails and puncture holes in sheet metal and other materials DIN 7239 and other materians » Fiberglass handle is immersed in non-slip rubberized grip » Head includes a cut-out and magnet to start nails safely with a quick tap CODE **FEATURES** PCS RHT0803100020 20 OZ (567 Gr) 24

### **MINI CLAW HAMMER**

| CODE          | FEATURES      | PCS |
|---------------|---------------|-----|
| RHT0802130008 | 8 OZ (226 Gr) | 24  |

RODEX