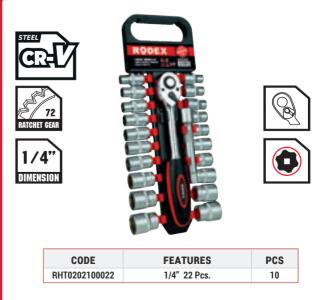

### SOCKET WRENCH SET

| CODE          | FEATURES               | PCS |
|---------------|------------------------|-----|
| RHT0603120010 | 10" 250mm Straight Cut | 60  |
| RHT0603120012 | 12" 300mm Long Cut     | 48  |