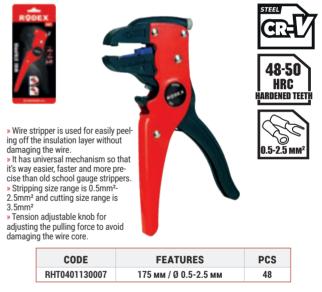

DE          | FEATURES   | PCS |
|---------------|------------|-----|
| RHT0309100006 | 6" 150 мм  | 60  |
| RHT0309100008 | 8" 200 мм  | 60  |
| RHT0309100010 | 10" 250 мм | 36  |
| RHT0309100012 | 12" 300 мм | 24  |



### SOCKET WRENCH SET







| CODE          | FEATURES               | PCS |
|---------------|------------------------|-----|
| RHT0603120010 | 10" 250mm Straight Cut | 60  |
| RHT0603120012 | 12" 300mm Long Cut     | 48  |

### AVIATION TIN SNIPS





### **AVIATION TIN SNIPS**



| CODE          | FEATURES            | PCS |
|---------------|---------------------|-----|
| RHT0603130010 | 10" 250mm Right Cut | 48  |

### FENCING PLIERS



### MINI BOLT CUTTER







RQDEX



### **AUTOMATIC WIRE STRIPPER**



**FEATURES** 

7" / Ø 0.5-6.0 мм

PCS

40

### WIRE STRIPPER



# CARBON STEEL 18мм 0,60mm ----

|   | CODE          | FEATURES       | PCS    |
|---|---------------|----------------|--------|
| 1 | RHT0608200008 | 100х18х 0.6 мм | 20/400 |



SCREWDRIVER SET WITH MAGNETIC TIPS





### WIRE CUP BRUSH



» The wire material is crimped brass-plated steel.

> Heavy-duty cleaning of metal surfaces.
 > Suitable for cleaning work on medium to large steel surfaces, serving also for the removal of corrosion, paint, light deburring, heavy rust or varnish.

| CODE          | FEATURES         | PCS |
|---------------|------------------|-----|
| RHT1502110065 | Wire M14, 65 мм  | 100 |
| RHT1502110075 | Wire M14, 75 мм  | 80  |
| RHT1502110100 | Wire M14, 100 мм | 60  |

### WIRE BRUSH



 » The wire material is brass, upper head is steel wire. Handle is rubber