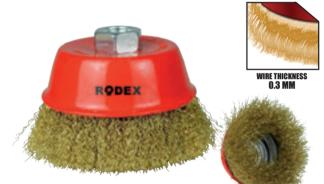

### WIRE CUP BRUSH

» The wire material is crimped brass-plated steel.

> Heavy-duty cleaning of metal surfaces.
 > Suitable for cleaning work on medium to large steel surfaces, serving also for the removal of corrosion, paint, light deburring, heavy rust or varnish.