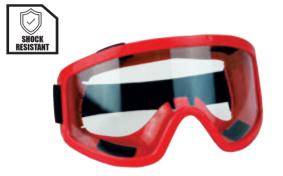

splashes of solutions and caustic substances » The frame is made of soft and elastic evoprene material

» The glasses are well ventilated and do not fog

| CODE          | FEATURES | PCS |
|---------------|----------|-----|
| RHT1811100003 | Red      | 200 |

#### **SAFETY GOGGLES**

 Panoramic glass has a double-sided coating
 The outer hard layer is resistant to abrasion and scratching, the inner one is resistant to splashes of solutions and caustic substances » The frame is made of soft and elastic evoprene material