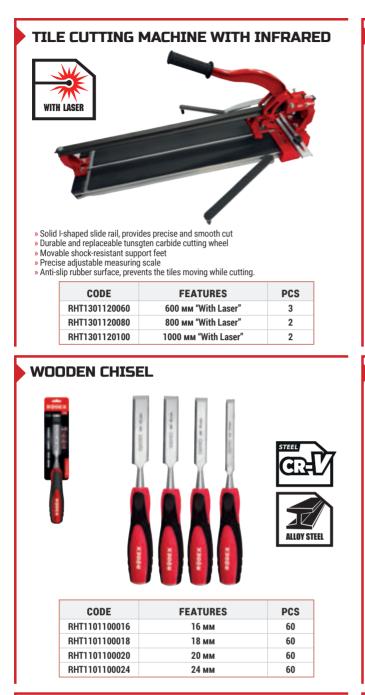

| FEATURES | PCS |
|---------------|----------|-----|
| RHT1811100002 | Black    | 200 |





Panoramic glass has a double-sided coating
 The outer hard layer is resistant to abrasion and scratching, the inner one is resistant to

splashes of solutions and caustic substances » The frame is made of soft and elastic evoprene material

» The glasses are well ventilated and do not fog

| CODE          | FEATURES | PCS |
|---------------|----------|-----|
| RHT1811100004 | Blue     | 200 |



### / S F & # D S



### **DEGREASING & UNDERCOATING GUN**



| CODE          | FEATURES          | PCS |
|---------------|-------------------|-----|
| RHT1403100001 | Capacity , 0.6 lt | 20  |





Nose Length 30 мм

50

RHT1402100002

RHT1402100001

75

50

Nose Length 100 мм

### N 2 F 2 8 2 D







| CODE          | FEATURES | PCS |
|---------------|----------|-----|
| RHT1204100040 | 150 мм   | 36  |
| RHT1204100050 | 200 мм   | 36  |
| RHT1204100060 | 300 мм   | 36  |
| RHT1204100080 | 450 мм   | 24  |
| RHT1204100100 | 600 мм   | 24  |

### WOODEN CHISEL SET



| CODE          | FEATURES    | PCS |
|---------------|-------------|-----|
| RHT1101200003 | 12-16-18 мм | 48  |

### F-CLAMP HEAVY DUTY



| CODE          | FEATURES | PCS |
|---------------|----------|-----|
| RHT1203100040 | 400 мм   | 10  |
| RHT1203100050 | 500 мм   | 10  |
| RHT1203100060 | 600 мм   | 10  |
| RHT1203100080 | 800 мм   | 10  |
| RHT1203100100 | 1000 мм  | 10  |





| CODE          | FEATURES | PCS  |
|---------------|----------|------|
| RHT1205100040 | 50 мм    | 1000 |
| RHT1205100060 | 75 мм