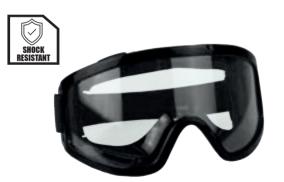

#### SAFETY GOGGLES

- Panoramic glass has a double-sided coating
   The outer hard layer is resistant to abrasion and scratching, the inner one is resistant to splashes of solutions and caustic substances

The frame is made of soft and elastic evoprene material
 The glasses are well ventilated and do not fog

| CODE          | FEATURES | PCS |
|---------------|----------|-----|
| RHT1811100002 | Black    | 200 |