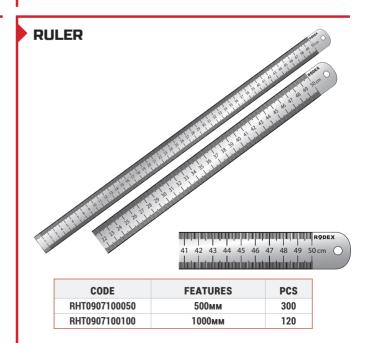

### 

 » Sliding lock design with pull button release allows inner tape extended and retracted smoothly.
 » Suitable for construction, decoration, drawing and other necessary tools for household

» Suitable for construction, decoration, drawing and other necessary tools for household measurement.

| CODE          | FEATURES  | PCS |
|---------------|-----------|-----|
| RHT0901140316 | 3м*16мм   | 120 |
| RHT0901140519 | 5м*19мм   | 120 |
| RHT0901140525 | 5м*25мм   | 120 |
| RHT0901140725 | 7.5м*25мм | 48  |
| RHT0901140102 | 10м*25мм  | 48  |