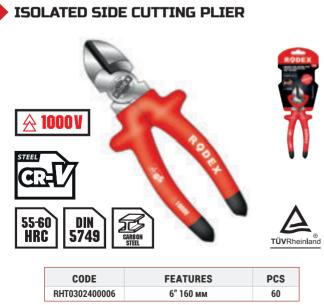

### SIDE CUTTING PLIER

ISOLATED COMBINATION PLIER

| CODE          | FEATURES  | PCS |
|---------------|-----------|-----|
| RHT0301400006 | 6" 160 мм | 60  |
| RHT0301400007 | 7" 180 мм | 60  |
| RHT0301400008 | 8" 200 мм | 60  |