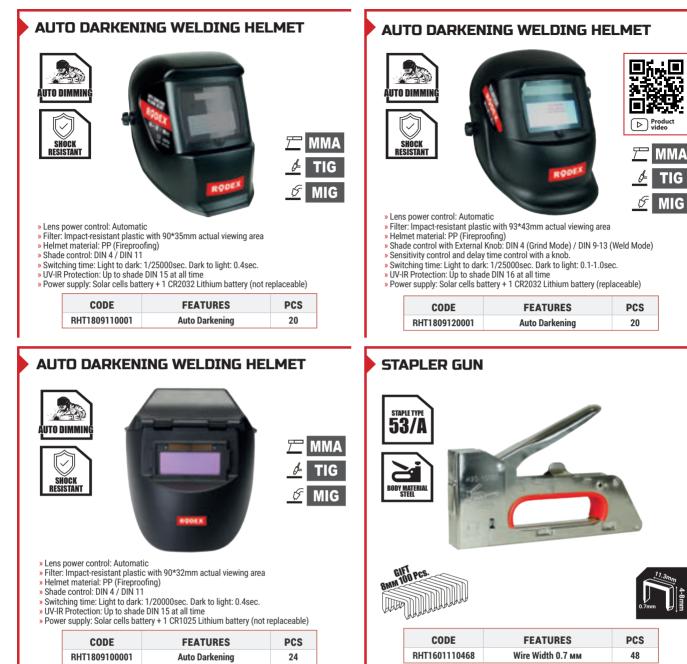

### **DEGREASING & UNDERCOATING GUN**

| CODE          | FEATURES          | PCS |
|---------------|-------------------|-----|
| RHT1403100001 | Capacity , 0.6 lt | 20  |

Nose Length 30 мм

50

RHT1402100002