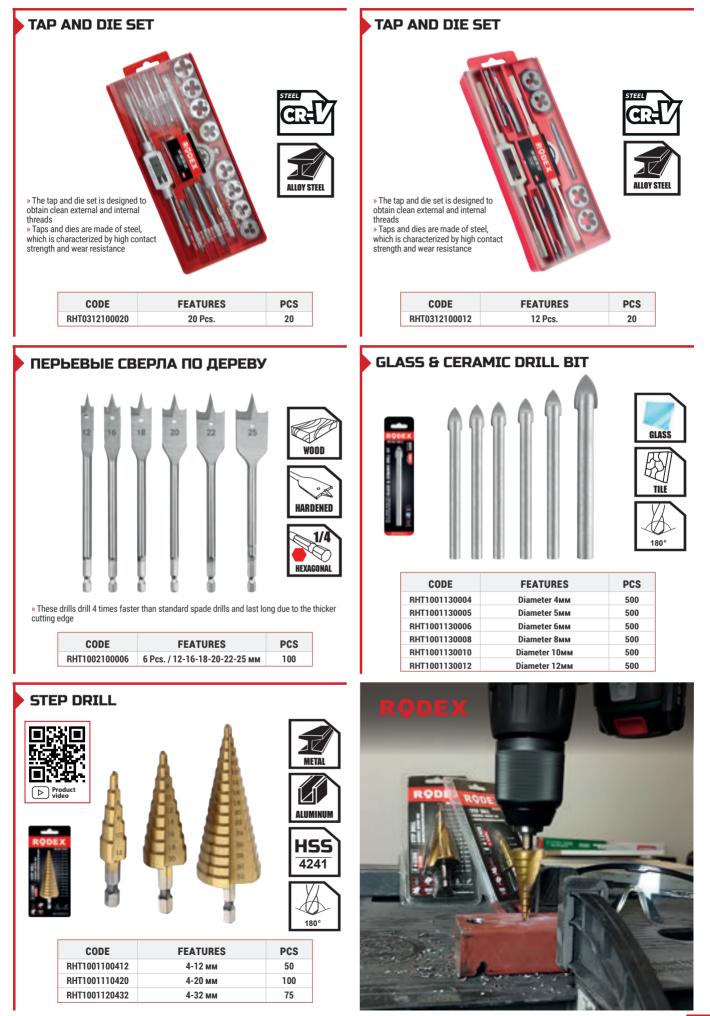

| RHT0309100012 | 12" 300 мм | 24  |



### SOCKET WRENCH SET







| CODE          | FEATURES               | PCS |
|---------------|------------------------|-----|
| RHT0603120010 | 10" 250mm Straight Cut | 60  |
| RHT0603120012 | 12" 300mm Long Cut     | 48  |

### AVIATION TIN SNIPS





### **AVIATION TIN SNIPS**



| CODE          | FEATURES            | PCS |
|---------------|---------------------|-----|
| RHT0603130010 | 10" 250mm Right Cut | 48  |

### FENCING PLIERS



### MINI BOLT CUTTER







RQDEX



### **AUTOMATIC WIRE STRIPPER**



**FEATURES** 

7" / Ø 0.5-6.0 мм

PCS

40

### WIRE STRIPPER



# CARBON STEEL 18мм 0,60mm ----

|   | CODE          | FEATURES       | PCS    |
|---|---------------|----------------|--------|
| 1 | RHT0608200008 | 100х18х 0.6 мм | 20/400 |



SCREWDRIVER SET WITH MAGNETIC TIPS





### WIRE CUP BRUSH



» The wire material is crimped brass-plated steel.

> Heavy-duty cleaning of metal surfaces.
 > Suitable for cleaning work on medium to large steel surfaces, serving also for the removal of corrosion, paint, light deburring, heavy rust or varnish.

| CODE          | FEATURES         | PCS |
|---------------|------------------|-----|
| RHT1502110065 | Wire M14, 65 мм  | 100 |
| RHT1502110075 | Wire M14, 75 мм  | 80  |
| RHT1502110100 | Wire M14, 100 мм | 60  |

### WIRE BRUSH



 » The wire material is brass, upper head is steel wire. Handle is rubber coated PP.
 » The brass brush is ideal to clean metal surfaces without scratching them, while the steel wire brush is for rust removal.

| CODE          | FEATURES  | PCS |  |
|--