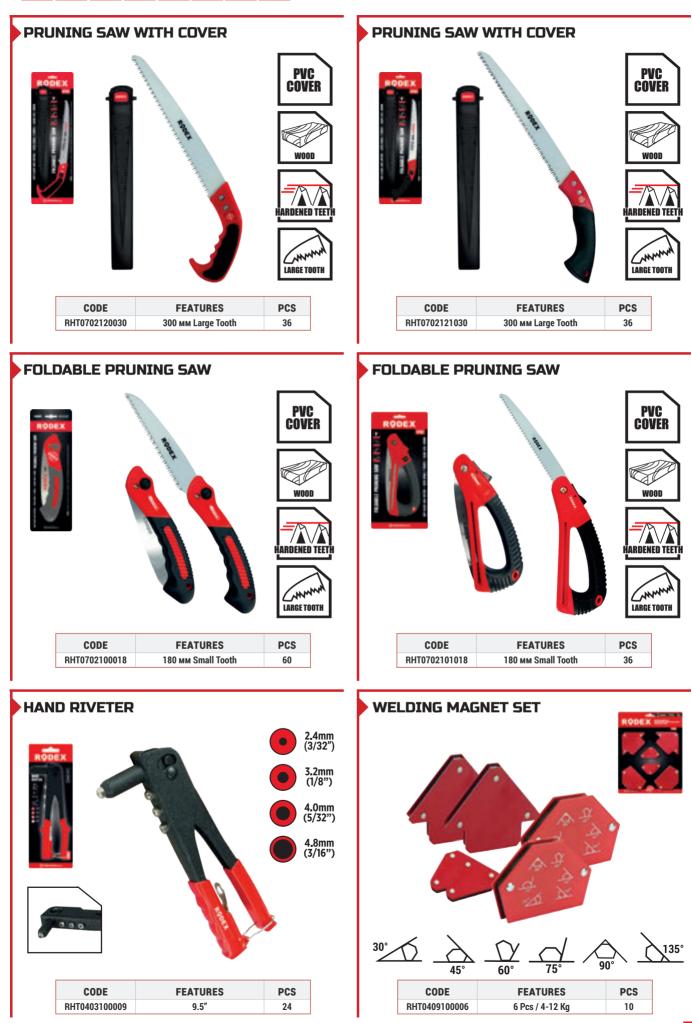

10" 250 мм

48

RHT0307200010

| ADJUSTABLE WRENCH |
|-------------------|
|-------------------|



| CODE          | FEATURES   | PCS |
|---------------|------------|-----|
| RHT0309100006 | 6" 150 мм  | 60  |
| RHT0309100008 | 8" 200 мм  | 60  |
| RHT0309100010 | 10" 250 мм | 36  |
| RHT0309100012 | 12" 300 мм | 24  |



### SOCKET WRENCH SET







| CODE          | FEATURES               | PCS |
|---------------|------------------------|-----|
| RHT0603120010 | 10" 250mm Straight Cut | 60  |
| RHT0603120012 | 12" 300mm Long Cut     | 48  |

### AVIATION TIN SNIPS





### **AVIATION TIN SNIPS**



| CODE          | FEATURES            | PCS |
|---------------|---------------------|-----|
| RHT0603130010 | 10" 250mm Right Cut | 48  |

### FENCING PLIERS



### MINI BOLT CUTTER







RQDEX



### **AUTOMATIC WIRE STRIPPER**



**FEATURES** 

7" / Ø 0.5-6.0 мм

PCS

40

### WIRE STRIPPER



# CARBON STEEL 18мм 0,60mm ----

|   | CODE          | FEATURES       | PCS    |
|---|---------------|----------------|--------|
| 1 | RHT0608200008 | 100х18х 0.6 мм | 20/400 |



SCREWDRIVER SET WITH MAGNETIC TIPS





### WIRE CUP BRUSH



» The wire material is crimped brass-plated steel.

> Heavy-duty cleaning of metal surfaces.
 > Suitable for cleaning work on medium to large steel surfaces, serving also for the removal of corrosion, paint, light deburring, heavy rust or varnish.

| CODE          | FEATURES         | PCS |
|---------------|------------------|-----|
| RHT1502110065 | Wire M14, 65 мм  | 100 |
| RHT1502110075 | Wire M14, 75 мм  | 80  |
| RHT1502110100 | Wire M14,