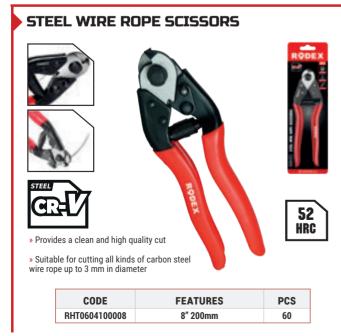

9200008 | 8" 200 мм  | 72  |
| RHT0309200010 | 10" 250 мм | 48  |
| RHT0309200012 | 12" 300 мм | 36  |



| RHT0310100015 | 1-1/2" 55 мм | 24 |
|---------------|--------------|----|
| RHT0310100002 | 2" 67 мм     | 16 |



10" 250 мм

48

RHT0307200010

| ADJUSTABLE WRENCH |
|-------------------|
|-------------------|



| CODE          | FEATURES   | PCS |
|---------------|------------|-----|
| RHT0309100006 | 6" 150 мм  | 60  |
| RHT0309100008 | 8" 200 мм  | 60  |
| RHT0309100010 | 10" 250 мм | 36  |
| RHT0309100012 | 12" 300 мм | 24  |



### SOCKET WRENCH SET







| CODE          | FEATURES               | PCS |
|---------------|------------------------|-----|
| RHT0603120010 | 10" 250mm Straight Cut | 60  |
| RHT0603120012 | 12" 300mm Long Cut     | 48  |

### AVIATION TIN SNIPS





### **AVIATION TIN SNIPS**



| CODE          | FEATURES            | PCS |
|---------------|---------------------|-----|
| RHT0603130010 | 10" 250mm Right Cut | 48  |

### FENCING PLIERS



### MINI BOLT CUTTER







RQDEX



### **AUTOMATIC WIRE STRIPPER**



**FEATURES** 

7" / Ø 0.5-6.0 мм

PCS

40

### WIRE STRIPPER



# CARBON STEEL 18мм 0,60mm ----

|   | CODE          | FEATURES       | PCS    |
|---|---------------|----------------|--------|
| 1 | RHT0608200008 | 100х18х 0.6 мм | 20/400 |



SCREWDRIVER SET WITH MAGNETIC TIPS





### WIRE CUP BRUSH



» The wire material is crimped brass-plated steel.

> Heavy-duty cleaning of metal surfaces.
 > Suitable for cleaning work on medium to large steel surfaces, serving also for the removal of corrosion, paint, light deburring, heav