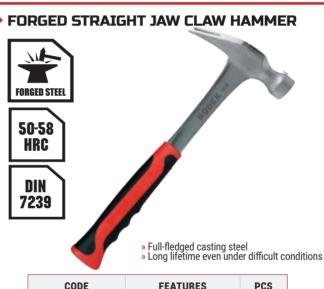

| CODE          | FEATURES       | PCS |
|---------------|----------------|-----|
| RHT0802110016 | 16 OZ (454 Gr) | 36  |
| RHT0802110020 | 20 OZ (567 Gr) | 24  |