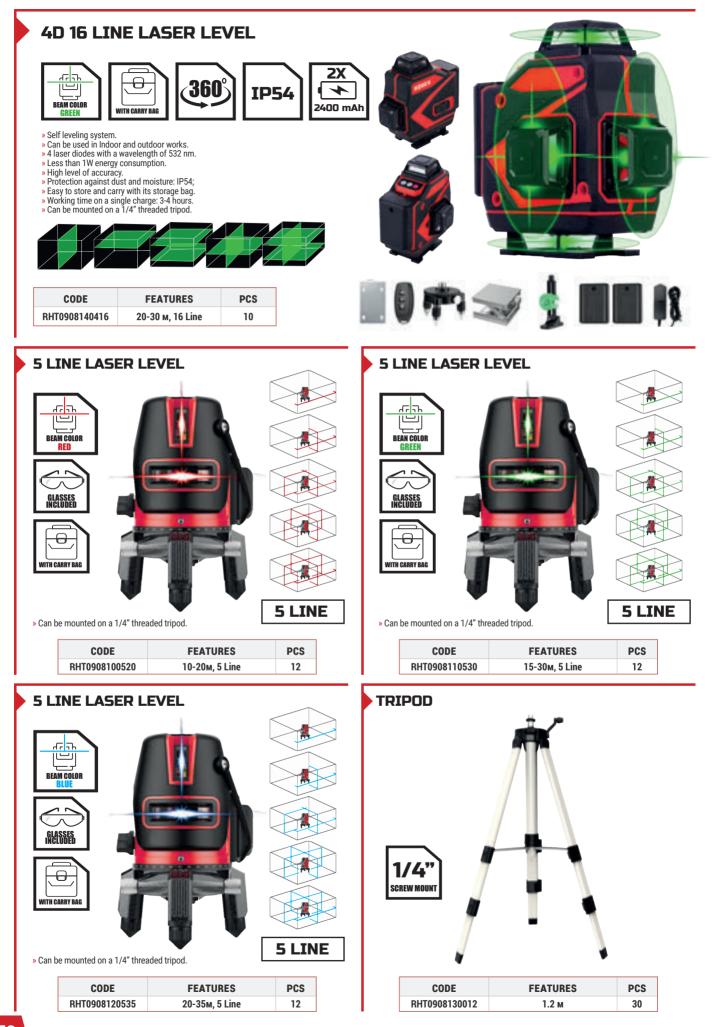

#### LASER DISTANCE MEASURER **2X** +/ AAA AAA LASER MM/M IP54 IN/FT ⊳ CODE **FEATURES** PCS RHT0903100040 40 м 60 RHT0903100060 60 м 60 RHT0903100080 80 м 60 RHT0903100100 100 м 60