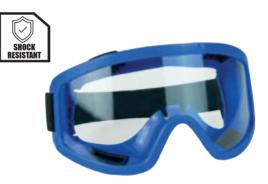

Panoramic glass has a double-sided coating
 The outer hard layer is resistant to abrasion and scratching, the inner one is resistant to

splashes of solutions and caustic substances » The frame is made of soft and elastic evoprene material

» The glasses are well ventilated and do not fog

| CODE          | FEATURES | PCS |
|---------------|----------|-----|
| RHT1811100004 | Blue     | 200 |