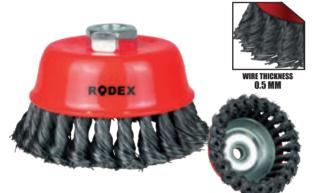

### WIRE CUP BRUSH

» The wire material is twist knotted steel

» Heavy-duty cleaning of large metal surfaces.
 » Easy and smooth removal of burrs, spatter, weld scale, rust, paint and other debris.

| CODE          | FEATURES        | PCS |
|---------------|-----------------|-----|
| RHT1502100065 | Wire M14, 65 мм | 100 |
| RHT1502100075 | Wire M14, 75 мм | 80  |