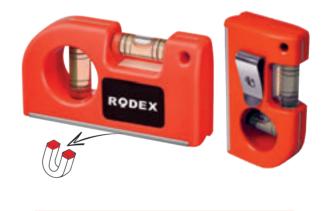

### / Q\_ # % / R & / R

» Professional spirit level for easy leveling: horizontal accuracy at 180°, vertical accuracy at 90°, and 45° accuracy – all with a high level of precision:  $\pm 0.5 mm/m$ 

» Shock-absorbing end caps of the torpedo level hold up to heavy use

» Aluminum frame provides long-lasting strength

» Powerful magnetic and milled edge for convenient, hands-free use

| CODE          | FEATURES | PCS |
|---------------|----------|-----|
| RHT0904140040 | 400мм    | 30  |
| RHT0904140050 | 500мм    | 30  |
| RHT0904140060 | 600мм    | 30  |
| RHT0904140080 | 800мм    | 30  |
| RHT0904140100 | 1000мм   | 30  |